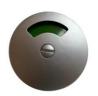

#### **Dimensions**

■ Indicator: 52mmØ x 12mmD

Lock Body: 70mmW x 40mmH x 43mmD
 Lift Off Staple: 32mmW x 40mmH x 16mmD