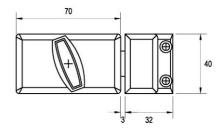

#### **Dimensions**

■ Indicator: 52mmØ x 12mmD

Lock Body: 70mmW x 40mmH x 43mmD
 Lift Off Staple: 32mmW x 40mmH x 16mmD