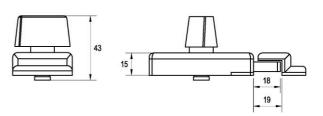

#### **Dimensions**

■ Indicator: 52mmØ x 12mmD

Lock Body: 70mmW x 40mmH x 43mmD
 Lift Off Staple: 32mmW x 40mmH x 16mmD