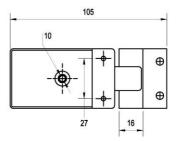

#### **Dimensions**

■ Indicator: 52mmØ x 12mmD

Lock Body: 70mmW x 40mmH x 43mmD
 Lift Off Staple: 32mmW x 40mmH x 16mmD