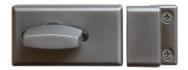

#### **Dimensions**

■ Indicator: 52mmØ x 12mmD

Lock Body: 70mmW x 40mmH x 43mmD
 Lift Off Staple: 32mmW x 40mmH x 16mmD